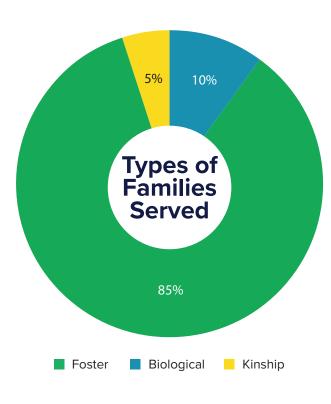

chool placements.



### **Number of Direct Contacts**

Because of the pandemic, there were fewer in-home visits in FY21.



8,257
Telehealth



3,643 In-home



8,011 School

+

4,761

Other\*

24,672
Total

\*e.g. detention centers, other mental health facilities



## **School & Day Treatment**

Kids in our School & Day Treatment program improved academically, socially, and behaviorally. On average, we saw a 45% increase in reading proficiency and a 52% increase in math proficiency.



45% increase in reading proficiency



52% increase in math proficiency



63% of students successfully discharged or graduated

## **Community Based Services**





45% of children saw improvement in trauma stress symptoms

## **Families Together**

families served through the Families Together program





"One teenager I'm working with was referred after a violent outburst toward the women in his home, which resulted in the client being incarcerated instead of receiving mental health support. During our time, we have repaired the relationship between the family and this teenager while creating a sense of trust. He eventually disclosed being a victim of sexual abuse. Currently, this young man is experiencing increased self-esteem, engaging in team sports, and enjoying healthier relationships. The atmosphere of the household has shifted from sadness. shame and depression to laughter, storytelling, and love."

—Tennyson Clinician

## CHILD DEMOGRAPHICS

## **FY21 FINANCIALS**

## Age











## **THANK YOU!**

## Without our generous donors, our work would not be possible.

#### Lead

*