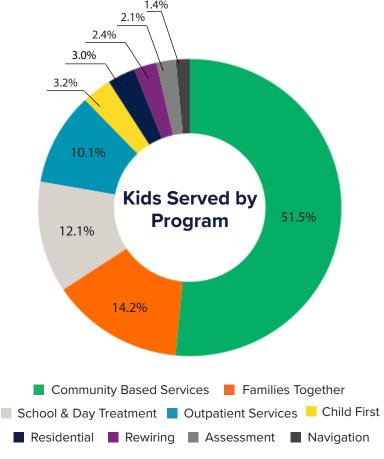

## **Nine Service Programs**

Note: This graph shows the distribution of kids served by
Tennyson programs. For programs that serve an entire family (Community
Based Services, Families Together, Rewiring, and Child First), the entire family
is counted as one "client." For programs that primarily serve an individual child
(School & Day Treatment, Outpatient Services, Residential, Assessment, and
Navigation), each child is counted as one "client"