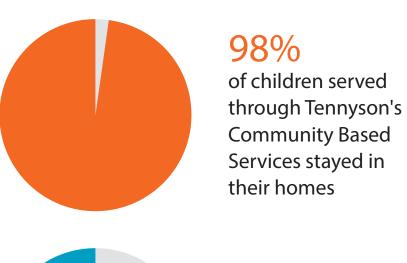

## **Community Based Services**

45% of children saw improvement in trauma stress symptoms