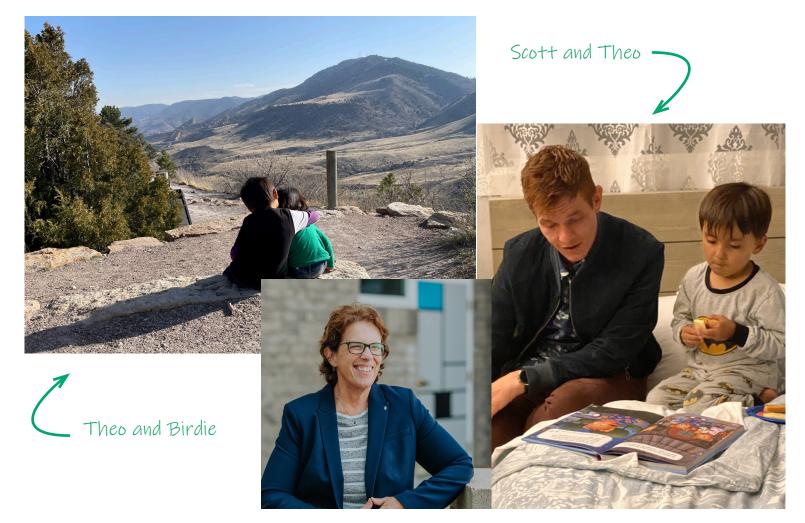

I have personal reasons for wanting to improve mental health services in Colorado. Two of my sons came to me as foster children before I adopted them. My oldest son Scott spent most of his first five years locked in a room with his siblings. When I picked him up from a children's psychiatric hospital, he had limited speech and an IQ of 42. Over the years, Scott was in over ten residential treatment centers because of his trauma and unsafe behaviors. Because of a lack of services and access to qualified mental health professionals who could understand his needs, it took a long time to understand his reactive attachment disorder and behavioral health challenges.

Fast forward 25 years. We picked up our son Theo from the NICU when he was 28 days old. He was born with meth, amphetamines, and THC in his system. He weighed a whopping two pounds at birth. He had limited movement, eating issues, and a host of other challenges. He immediately received services through early intervention programs—much like the kids in Tennyson's Child First program. Every week, therapists came to our home and worked with Theo. They also worked with us as parents to ensure we understood what he needed to meet his developmental milestones. His challenges have not all been resolved, but today at the age of six he is thriving. He recently scored in the 88th percentile at school. He is an avid skier and plays the drums, but most importantly he is loving, empathetic and kind.