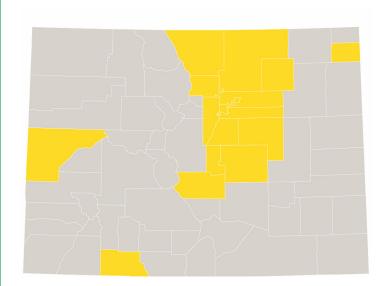

## **17 Counties Served**

Tennyson served the most kids and families in Denver county but also delivered programs in Adams, Arapahoe, Archuleta, Boulder, Broomfield, Douglas, El Paso, Elbert, Fremont, Jefferson, Larimer, Mesa, Morgan, Phillips, Teller, and Weld.